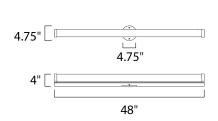

## **MEASUREMENTS**

**DIMENSION** : 48" W x 4.75" H x 4" Ext

**BACK PLATE** : 4.75" W HANGING WEIGHT : 7.37 lb