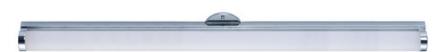

### PRODUCT DESCRIPTION

Polar features a minimalistic design for bath vanity in Polished Chrome that complements a wide variety of styles. The 3000k LED light source is diffused softly through a frosted acrylic diffuser.

### **FINISHES OPTION**

Polished Chrome (PC)