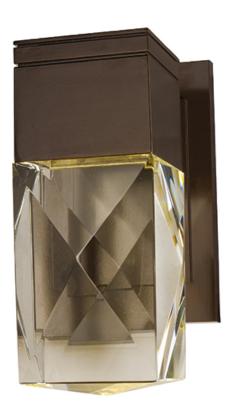

# PRODUCT DESCRIPTION

If you are looking to make an impression this is the fixture for your home. Solid Beveled Crystal font is supported by a classical aluminum frame finished in Texture Ebony or Metallic Bronze. The high lumen LED light source brings the crystal to life as well as providing glare free illumination.

## MATERIAL

Aluminum, Crystal

# GLASS

Clear CL