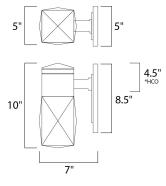

### **MEASUREMENTS**

DIMENSION : 5" W x 10" H x 7" Ext MAX OAH : 5" W x 8.5" H

HANGING WEIGHT : 14.81 lb

\*height from center of outlet to the top of the fixture