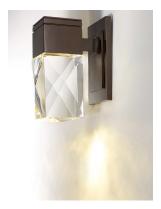

# PRODUCT DESCRIPTION

If you are looking to make an impression this is the fixture for your home. Solid Beveled Crystal font is supported by a classical aluminum frame finished in Texture Ebony or Metallic Bronze. The high lumen LED light source brings the crystal to life as well as providing glare free illumination.

## MATERIAL

Aluminum, Crystal