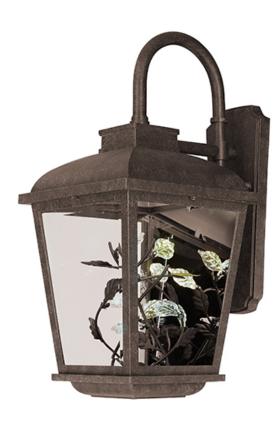

## PRODUCT DESCRIPTION

A sculpture of metal and Clear crystal leaves come to life while illuminated from above with a powerful LED light source. The cast aluminum frame painted in our popular Adobe finish compliments the theme and the polished back plate gives the sculpture a unique dimension.

# **MEASUREMENTS**

DIMENSION : 9" W x 19.5" H x 12" Ext BACK PLATE : 4.5" W x 11.5" H x 5" HCO

HANGING WEIGHT : 11 lb

### LAMPING

INPUT VOLTAGE : 120V LUMENS : 680 Rated

BULB : 1 x 8.5W LED PCB Integrated, 8W Total

BULB INCLUDED : (Integrated)

DIMMABLE : No CRI : 90+ CRI COLOR\_TEMP : 3000K

## GLASS

Clear CL

#### MATERIAL

Aluminum, Stainless Steel, Crystal

#### **RATINGS**

cETLus

Wet Location