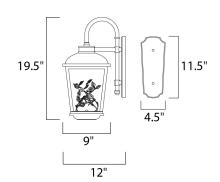

# **MEASUREMENTS**

DIMENSION : 9" W x 19.5" H x 12" Ext BACK PLATE : 4.5" W x 11.5" H x 5" HCO

HANGING WEIGHT : 11 lb