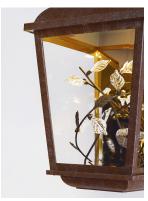

## PRODUCT DESCRIPTION

A sculpture of metal and Clear crystal leaves come to life while illuminated from above with a powerful LED light source. The cast aluminum frame painted in our popular Adobe finish compliments the theme and the polished back plate gives the sculpture a unique dimension.

## GLASS

Clear CL

#### MATERIAL

Aluminum, Stainless Steel, Crystal