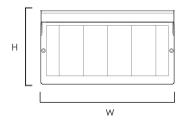

**MEASUREMENTS** 

**MODEL DIMENSION** 53610 12.5"W x 7"H x 2.5"Ext

**LAMPING** 

**BULB TYPE**6W AC Integrated LED

COL LUMENS TEMP. RATED DEL INPUT 80+ 3000K 160 70 44820