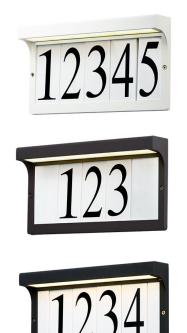

#### PRODUCT DESCRIPTION

For Vertical and Horizontal configurations, look no further than these address lights. Conveniently square tiles are available in Classic and contemporary fonts with your choice of a more decorative or clean frame. Ranging from 12-24V, these address lights pair with both landscape transformers and doorbell chime transformers to allow low voltage wire installations. Available in Bronze and Black.

#### 53610

- Low voltage LED to be wired with transformer (not included)
- · Available in Black, Bronze, and White
- Tiles Sold Separately
- Wet Location

6 7 8 9