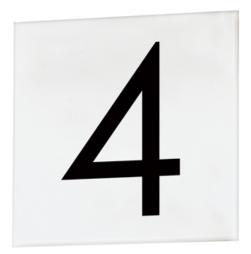

### PRODUCT DESCRIPTION

For Vertical and Horizontal configurations, look no further than these address lights. Conveniently square tiles are available in Classic and contemporary fonts with your choice of a more decorative or clean frame. Ranging from 12-24V, these address lights pair with both landscape transformers and doorbell chime transformers to allow low voltage wire installations. Available in Bronze and Black.

#### **MEASUREMENTS**

DIMENSION : 4.5" W x 4.5" H x 0.25" Ext

HANGING WEIGHT :