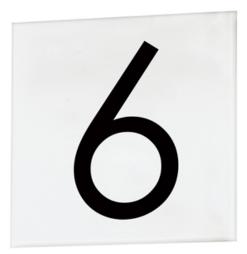

### PRODUCT DESCRIPTION

For Vertical and Horizontal configurations, look no further than these address lights. Conveniently square tiles are available in Classic and contemporary fonts with your choice of a more decorative or clean frame. Ranging from 12-24V, these address lights pair with both landscape transformers and doorbell chime transformers to allow low voltage wire installations. Available in Bronze and Black.

#### **MEASUREMENTS**

DIMENSION : 4.5" W x 4.5" H x 0.25" Ext

HANGING WEIGHT :