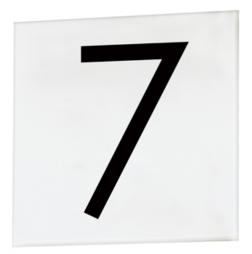

### PRODUCT DESCRIPTION

For Vertical and Horizontal configurations, look no further than these address lights. Conveniently square tiles are available in Classic and contemporary fonts with your choice of a more decorative or clean frame. Ranging from 12-24V, these address lights pair with both landscape transformers and doorbell chime transformers to allow low voltage wire installations. Available in Bronze and Black.

#### **MEASUREMENTS**

DIMENSION : 4.5" W x 4.5" H x 0.25" Ext

HANGING WEIGHT :