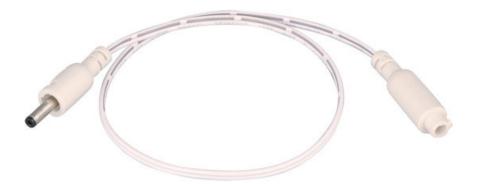

### PRODUCT DESCRIPTION

The versatile CounterMax® MX-L-D LED disc features two piece aluminum construction that allows for both surface mounting or recessed installation and are designed for daisy chain installation of up to nine discs on one driver with direct-wire installation. MX-L-D LED discs operate at a fraction of the heat of a halogen or xenon discs and consume less than three watts of electricity. When used in conjunction with the available dimmable driver, MX-L-D LED discs are dimmable using a standard dimmer. This combination of versatility, safety, energy efficiency and dimmability make the MX-L-D LED discs the smart choice for disc lighting.