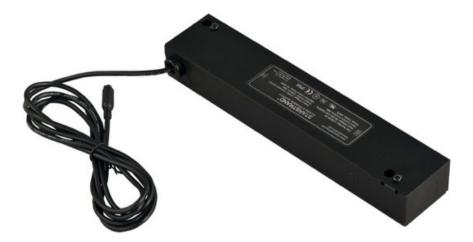

#### PRODUCT DESCRIPTION

The versatile CounterMax® MX-L-D LED disc features two piece aluminum construction that allows for both surface mounting or recessed installation and are designed for daisy chain installation of up to nine discs on one driver with direct-wire installation. MX-L-D LED discs operate at a fraction of the heat of a halogen or xenon discs and consume less than three watts of electricity. When used in conjunction with the available dimmable driver, MX-L-D LED discs are dimmable using a standard dimmer. This combination of versatility, safety, energy efficiency and dimmability make the MX-L-D LED discs the smart choice for disc lighting.

## **MEASUREMENTS**

DIMENSION : 7.75" L x 2" W x 1.25" H

HANGING WEIGHT : 0.78 lb

## **LAMPING**

INPUT VOLTAGE : 120V

BULB : 20W 20W Total DIMMABLE : Triac CL