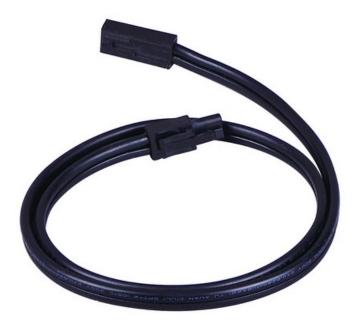

#### PRODUCT DESCRIPTION

The versatile MX-LD-AC LED disc features two piece aluminum construction that allowing for surface mounting all recessed. They are designed for daisy chain installation of up to 20 discs on one power supply. Fully dimmable with ELV and Triac dimmers. This combination of versatility, safety, energy efficiency and dimmability make the MX-LD-AC LED discs the smart choice for disc lighting.

#### **MEASUREMENTS**

DIMENSION : 24" L HANGING WEIGHT : 0.14 lb

## LAMPING

INPUT VOLTAGE : V BULB : DIMMABLE :

### **FINISHES OPTION**



## RATINGS

cETLus Dry Location



# **ADDITIONAL**

OPERATING TEMPERATURE: -20°C (-4°F), 40°C (104°F)

Always consult a qualified electrician before installing any lighting product.



WESTERN DISTRIBUTION CENTER (HEADQUARTER)
253 NORTH