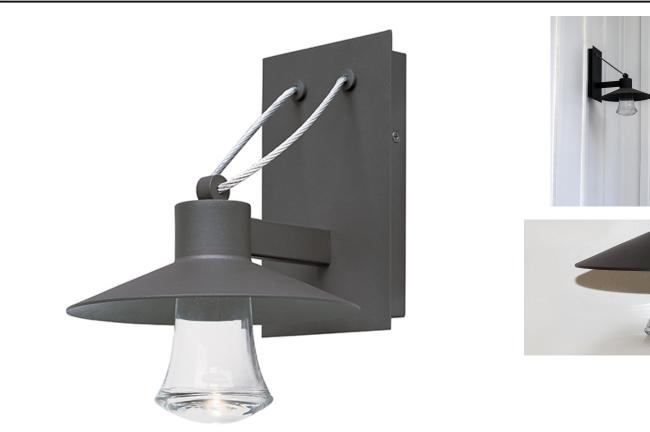

## **PRODUCT DESCRIPTION**

Conical shades finished in Architectural Bronze appear to be suspended by its stainless steel cable. Concealed inside these shades is a high powered COB LED which shines into a heavy Clear glass font. The bottom of theses fonts have an additional thickness of glass for better light distribution and lighting effect.

## **FINISHES OPTION**

Architectural Bronze (ABZ)

GLASS Clear CL

MATERIAL Die Cast Aluminum, Glass

RATINGS cETLus Wet Location

ADDITIONAL RATED LIFE 40000 Hours **OPERATING TEMPERATURE:** -20°C (-4°F), 40°C (104°F)