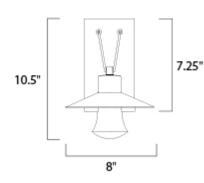

## MEASUREMENTS DIMENSION

HANGING WEIGHT

BACK PLATE

LAMPING

LUMENS

BULB

CRI

: 8" W x 10.5" H x 9.25" Ext : 4.25" W x 7.25" H x 5.75" HCO : 2.64 lb