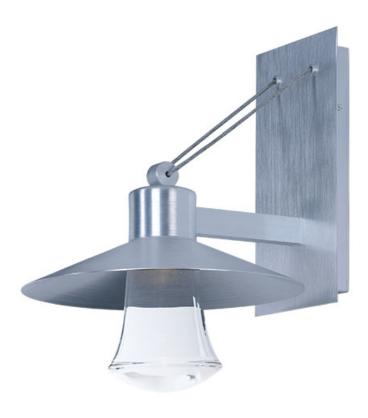

### PRODUCT DESCRIPTION

Conical shades finished in Architectural Bronze appear to be suspended by its stainless steel cable. Concealed inside these shades is a high powered COB LED which shines into a heavy Clear glass font. The bottom of theses fonts have an additional thickness of glass for better light distribution and lighting effect.

### **FINISHES OPTION**

Architectural Bronze (ABZ)

Brushed Aluminum (AL)

# **GLASS**

Clear CL

### MATERIAL

Die Cast Aluminum, Glass