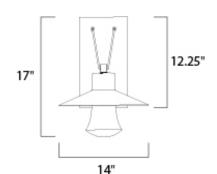

# **MEASUREMENTS**

DIMENSION : 14" W x 17" H x 16" Ext BACK PLATE : 5.75" W x 12.25" H x 10" HCO

HANGING WEIGHT : 8.8 lb