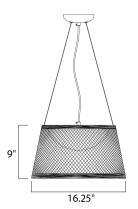

# **MEASUREMENTS**

DIMENSION : 16.25" W x 9" H MAX OAH : 139" OAH HANGING WEIGHT : 4 lb