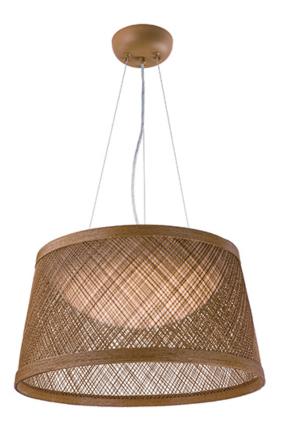

## **PRODUCT DESCRIPTION**

This casual collection of lighting features hand formed shades of fiber twine coated with a polyurethane material for strength and durability. The resilience of the construction makes It suitable for damp locations and the Ideal lighting for covered patios and outdoor living spaces. With the Integrated LED, this collection is a perfect combination of style and security lighting.

# MATERIAL

Hemp Rope, Acrylic