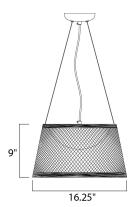

# **MEASUREMENTS**

DIMENSION : 16.25" W x 9" H MAX OAH : 139" OAH HANGING WEIGHT : 4 lb