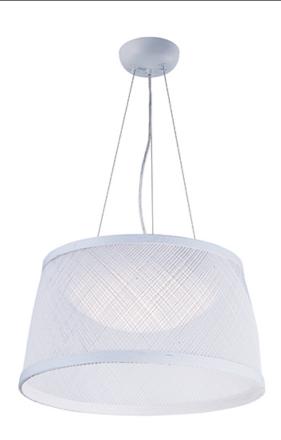

#### **PRODUCT DESCRIPTION**

This casual collection of lighting features hand formed shades of fiber twine coated with a polyurethane material for strength and durability. The resilience of the construction makes It suitable for damp locations and the Ideal lighting for covered patios and outdoor living spaces. With the Integrated LED, this collection is a perfect combination of style and security lighting.

# MATERIAL

Hemp Rope, Acrylic