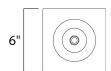

## MEASUREMENTS

DIMENSION : 6" W x 7.5" H x 6" Ext BACK PLATE : 5" W x 7.25" H x 3.5" HCO HANGING WEIGHT : 1.54 lb