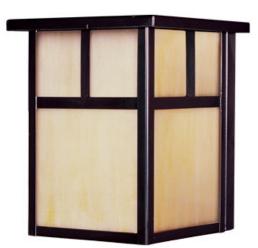

## **PRODUCT DESCRIPTION**

Coldwater is a traditional, craftsman/mission style LED collection from Maxim Lighting International in Burnished with Honey glass.

## **FINISHES OPTION**

GLASS Honey HO

MATERIAL Steel, Aluminum

RATINGS cETLus Wet Location

ADDITIONAL RATED LIFE 25000 Hours **OPERATING TEMPERATURE:** -20°C (-4°F), 40°C (104°F)

Always consult a qualified electrician before installing any lighting product.