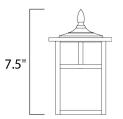

## MEASUREMENTS

DIMENSION : 6" W x 7.5" H x 6" Ext BACK PLATE : 5" W x 7.25" H x 3.5" HCO HANGING WEIGHT : 1.54 lb