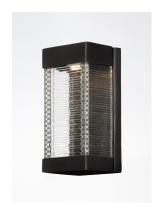

## **PRODUCT DESCRIPTION**

Layers of Clear panels of glass are stacked and fused to create an unusual outdoor design. Integrated LED mounted on the inner Bronze finished hood shed light down the sides of the glass creating an interesting lighting effect.

## **MEASUREMENTS**

DIMENSION : 5" W x 10" H x 4" Ext **BACK PLATE** : 5" W x 10" H x 5" HCO

HANGING WEIGHT : 4.49 lb

**LAMPING** 

INPUT VOLTAGE :120V **LUMENS** : 640 Rated

**BULB** : 1 x 8W LED AC Integrated, 8W Total

**BULB INCLUDED** : (Integrated) DIMMABLE : Triac CL CRI : 90+ CRI COLOR\_TEMP : 3000K LIGHTING\_DIRECTION: Down

### **GLASS**

Clear CL