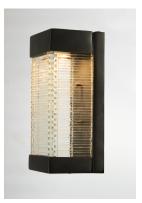

## **PRODUCT DESCRIPTION**

Layers of Clear panels of glass are stacked and fused to create an unusual outdoor design. Integrated LED mounted on the inner Bronze finished hood shed light down the sides of the glass creating an interesting lighting effect.

## **MEASUREMENTS**

DIMENSION : 5" W x 10" H x 4" Ext **BACK PLATE** : 5" W x 10" H x 5" HCO

HANGING WEIGHT : 4.49 lb

**LAMPING** 

INPUT VOLTAGE :120V **LUMENS** : 640 Rated

**BULB** : 1 x 8W LED AC Integrated, 8W Total

**BULB INCLUDED** : (Integrated) DIMMABLE : Triac CL CRI : 90+ CRI COLOR\_TEMP : 3000K LIGHTING\_DIRECTION: Down

### **GLASS**

Clear CL