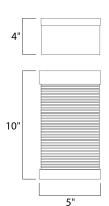

## **MEASUREMENTS**

DIMENSION : 5" W x 10" H x 4" Ext **BACK PLATE** : 5" W x 10" H x 5" HCO

HANGING WEIGHT : 4.49 lb

**LAMPING** 

INPUT VOLTAGE :120V **LUMENS** : 640 Rated

**BULB** : 1 x 8W LED AC Integrated, 8W Total