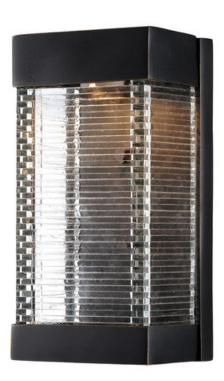

## **PRODUCT DESCRIPTION**

Layers of Clear panels of glass are stacked and fused to create an unusual outdoor design. Integrated LED mounted on the inner Bronze finished hood shed light down the sides of the glass creating an interesting lighting effect.

## **MEASUREMENTS**

DIMENSION : 5" W x 10" H x 4" Ext **BACK PLATE** : 5" W x 10" H x 5" HCO

HANGING WEIGHT : 4.49 lb

**LAMPING** 

INPUT VOLTAGE :120V **LUMENS** : 640 Rated

**BULB** : 1 x 8W LED AC Integrated, 8W Total

**BULB INCLUDED** : (Integrated) DIMMABLE : Triac CL CRI : 90+ CRI COLOR\_TEMP : 3000K LIGHTING\_DIRECTION: Down

### **GLASS**

Clear CL