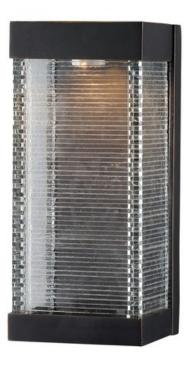

## **PRODUCT DESCRIPTION**

Layers of Clear panels of glass are stacked and fused to create an unusual outdoor design. Integrated LED mounted on the inner Bronze finished hood shed light down the sides of the glass creating an interesting lighting effect.

## **GLASS**

Clear CL

### MATERIAL

Vivex