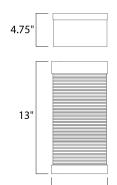

# **MEASUREMENTS**

: 6" W x 13" H x 4.75" Ext DIMENSION **BACK PLATE** : 6" W x 13" H x 6.5" HCO

HANGING WEIGHT : 6.82 lb

**LAMPING** 

INPUT VOLTAGE :120V **LUMENS** : 640 Rated

**BULB** : 1 x 8W LED AC Integrated, 8W Total