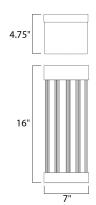

## **MEASUREMENTS**

DIMENSION : 7" W x 16" H x 4.75" Ext : 7" W x 16" H x 8" HCO **BACK PLATE** 

HANGING WEIGHT : 11.66 lb