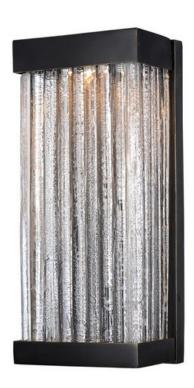

## **PRODUCT DESCRIPTION**

Handmade Clear glass rods are fused to an inner glass concealing an LED light source. A frame of weather resistant Vivex finished in Bronze gives this collection the perfect combination of durability and energy efficiency.

# **GLASS**

Clear CL

### MATERIAL

Vivex