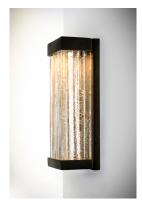

## **PRODUCT DESCRIPTION**

Handmade Clear glass rods are fused to an inner glass concealing an LED light source. A frame of weather resistant Vivex finished in Bronze gives this collection the perfect combination of durability and energy efficiency.

# **GLASS**

Clear CL

### MATERIAL

Vivex