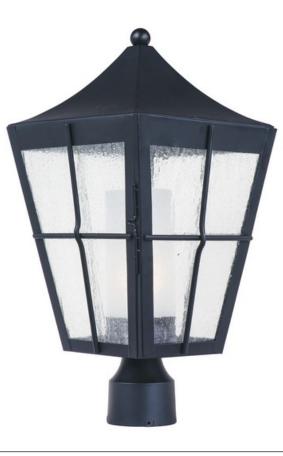

## **PRODUCT DESCRIPTION**

The Revere Outdoor Collection gives you the ability to pierce the darkness, adding both function and form to your home. Embracing Colonial style, the Revere's dark finish mixed with a seedy glass, is sure to add curb appeal to any exterior space.

## **FINISHES OPTION**

Black (BK)

GLASS Seedy and Frosted CDFT

MATERIAL Stainless Steel

RATINGS cETLus Wet Location

ADDITIONAL RATED LIFE 25000 Hours OPERATING TEMPERATURE: -20°C (-4°F), 40°C (104°F)

Always consult a qualified electrician before installing any lighting product.