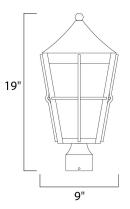

## **MEASUREMENTS**

HANGING WEIGHT

DIMENSION

LAMPING

: 9" L x 9" W x 19" H : 2.23 lb

| INPUT VOLTAGE | : 120V                               |
|---------------|--------------------------------------|
| LUMENS        | : 1,100 Rated                        |
| BULB          | : 1 x 12W LED E26 Medium , 12W Total |
| BULB INCLUDED | : (Included)                         |
| DIMMABLE      | :                                    |
| CRI           | : 90+ CRI                            |
| COLOR_TEMP    | : 3000K                              |
|               |                                      |