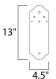

### **MEASUREMENTS**

DIMENSION : 7" W x 17.5" H x 9.5" Ext **BACK PLATE** : 4.5" W x 13" H x 8.5" HCO

HANGING WEIGHT : 2.45 lb

LAMPING

INPUT VOLTAGE : 120V : 800 Rated LUMENS

: 1 x 9W LED E26 Medium, 9W Total **BULB** 