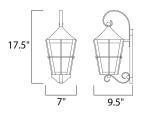

### **MEASUREMENTS**

DIMENSION : 7" W x 17.5" H x 9.5" Ext **BACK PLATE** : 4.5" W x 13" H x 8.5" HCO

HANGING WEIGHT : 2.45 lb

LAMPING

INPUT VOLTAGE : 120V : 800 Rated LUMENS

: 1 x 9W LED E26 Medium, 9W Total **BULB** 