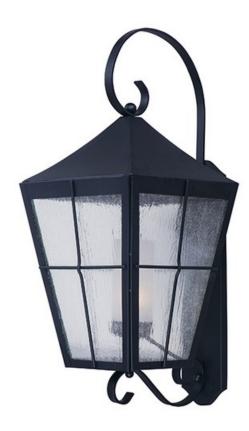

# **PRODUCT DESCRIPTION**

The Revere Outdoor Collection gives you the ability to pierce the darkness, adding both function and form to your home. Embracing Colonial style, the Revere's dark finish mixed with a seedy glass, is sure to add curb appeal to any exterior space.

# **GLASS**

Seedy and Frosted CDFT

#### MATERIAL

Stainless Steel