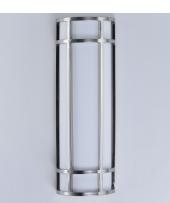

## **PRODUCT DESCRIPTION**

Crafted of 304 Grade Stainless steel and UV stabilized acrylic, Moon Ray offers a classic design thoughtfully engineered to withstand commercial uses indoors and outdoors. Advanced LED technology delivers high light output.

: 6" W x 18" H x 4" Ext : 5.25" W x 17" H x 9" HCO : 3.42 lb

- E : 120-277V : 1,700 Rated (1,000 Del.) : 1 x 20W LED PCB Integrated , 20W Total
  - : (Integrated) :No
- : 80+ CRI : 3000K

**FINISHES OPTION** 