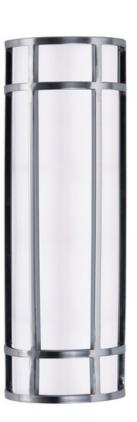

## **PRODUCT DESCRIPTION**

Crafted of 304 Grade Stainless steel and UV stabilized acrylic, Moon Ray offers a classic design thoughtfully engineered to withstand commercial uses indoors and outdoors. Advanced LED technology delivers high light output.

: 6" W x 18" H x 4" Ext : 5.25" W x 17" H x 9" HCO : 3.42 lb

- E : 120-277V : 1,700 Rated (1,000 Del.) : 1 x 20W LED PCB Integrated , 20W Total
  - : (Integrated) :No
- : 80+ CRI : 3000K

**FINISHES OPTION** 