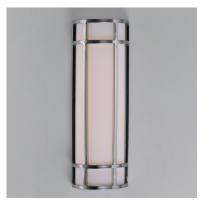

## **PRODUCT DESCRIPTION**

Crafted of 304 Grade Stainless steel and UV stabilized acrylic, Moon Ray offers a classic design thoughtfully engineered to withstand commercial uses indoors and outdoors. Advanced LED technology delivers high light output.

: 6" W x 18" H x 4" Ext : 5.25" W x 17" H x 9" HCO : 3.42 lb

- E : 120-277V : 1,700 Rated (1,000 Del.) : 1 x 20W LED PCB Integrated , 20W Total
  - : (Integrated) :No
- : 80+ CRI : 3000K

**FINISHES OPTION** 