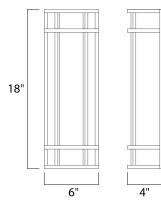

| MEASUREMENTS |  |
|--------------|--|
|--------------|--|

| DIMENSION      |
|----------------|
| BACK PLATE     |
| HANGING WEIGHT |
| LAMPING        |
| INPUT VOLTAGE  |
| LUMENS         |
| BULB           |
| BULB INCLUDED  |
| DIMMABLE       |
| CRI            |
| COLOR_TEMP     |
|                |

: 6" W x 18" H x 4" Ext : 5.25" W x 17" H x 9" HCO : 3.42 lb

- E : 120-277V : 1,700 Rated (1,000 Del.) : 1 x 20W LED PCB Integrated , 20W Total
  - : (Integrated) :No
- : 80+ CRI : 3000K

**FINISHES OPTION** 