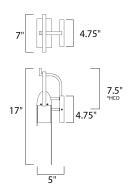

\*height from center of outlet to the top of the fixture

# **MEASUREMENTS**

**DIMENSION** : 7" W x 17" H x 5" Ext

**BACK PLATE** : 4.75" W x 4.75" H x 7.5" HCO

HANGING WEIGHT : 2.86 lb