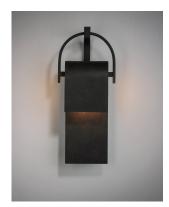

## **PRODUCT DESCRIPTION**

A panel of aluminum is bent forward at the top and cradled by a bracket. A beautiful textured Rustic Forged finish is used in keeping with the pastoral design elements. Cleverly concealed inside the arch is a LED light source which sheds ample light to the surface below without forward glare.