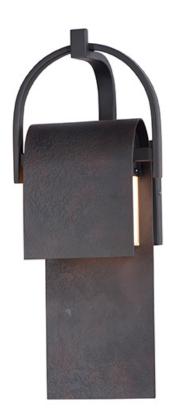

## **PRODUCT DESCRIPTION**

A panel of aluminum is bent forward at the top and cradled by a bracket. A beautiful textured Rustic Forged finish is used in keeping with the pastoral design elements. Cleverly concealed inside the arch is a LED light source which sheds ample light to the surface below without forward glare.

## MATERIAL

Aluminum

#### **FINISHES OPTION**

Rustic Forge (RF)