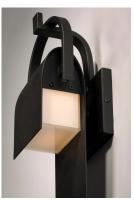

## **PRODUCT DESCRIPTION**

A panel of aluminum is bent forward at the top and cradled by a bracket. A beautiful textured Rustic Forged finish is used in keeping with the pastoral design elements. Cleverly concealed inside the arch is a LED light source which sheds ample light to the surface below without forward glare.

### LAMPING

INPUT VOLTAGE : 120V

**LUMENS** : 1,120 Rated (980 Del.)

**BULB** : 1 x 14W LED PCB Integrated , 14W Total

**BULB INCLUDED** : (Integrated)

DIMMABLE : No CRI : 90+ CRI COLOR\_TEMP : 3000K LIGHTING\_DIRECTION: Down