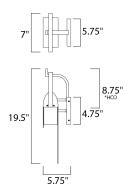

\*height from center of outlet to the top of the fixture

### **MEASUREMENTS**

**DIMENSION** : 8" W x 19.5" H x 5.75" Ext **BACK PLATE** : 5.75" W x 4.5" H x 8.75" HCO

HANGING WEIGHT : 3.3 lb

LAMPING

INPUT VOLTAGE : 120V

**LUMENS** : 1,120 Rated (980 Del.)

**BULB** : 1 x 14W LED PCB Integrated , 14W Total