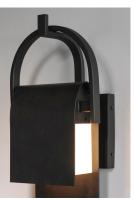

# **PRODUCT DESCRIPTION**

A panel of aluminum is bent forward at the top and cradled by a bracket. A beautiful textured Rustic Forged finish is used in keeping with the pastoral design elements. Cleverly concealed inside the arch is a LED light source which sheds ample light to the surface below without forward glare.

## MATERIAL

Aluminum

### **FINISHES OPTION**

Rustic Forge (RF)