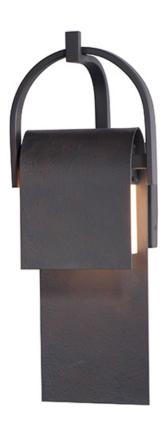

# **PRODUCT DESCRIPTION**

A panel of aluminum is bent forward at the top and cradled by a bracket. A beautiful textured Rustic Forged finish is used in keeping with the pastoral design elements. Cleverly concealed inside the arch is a LED light source which sheds ample light to the surface below without forward glare.

## MATERIAL

Aluminum

### **FINISHES OPTION**

Rustic Forge (RF)