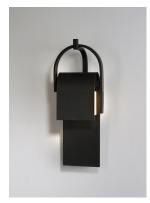

# **PRODUCT DESCRIPTION**

A panel of aluminum is bent forward at the top and cradled by a bracket. A beautiful textured Rustic Forged finish is used in keeping with the pastoral design elements. Cleverly concealed inside the arch is a LED light source which sheds ample light to the surface below without forward glare.

## MATERIAL

Aluminum

### **FINISHES OPTION**

Rustic Forge (RF)