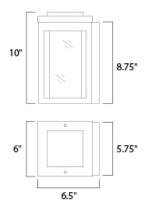

| MEASUREMENTS |
|--------------|
| DIMENSION    |
| BACK PLATE   |
| HANGING WEIG |

| HANGING WEIGHT |
|----------------|
| LAMPING        |
| INPUT VOLTAGE  |
| LUMENS         |

| HANGING WEIGHT : 4 lb |                                       |  |
|-----------------------|---------------------------------------|--|
| LAMPING               |                                       |  |
| INPUT VOLTAGE         | : 120V                                |  |
| LUMENS                | : 560 Rated                           |  |
| BULB                  | : 1 x 8W LED AC Integrated , 8W Total |  |
| BULB INCLUDED         | : (Integrated)                        |  |
| DIMMABLE              | : Electronic Low Voltage (ELV)        |  |
| CRI                   | : 90+ CRI                             |  |
| COLOR_TEMP            | : 3000K                               |  |

: 6" W x 10" H x 6.5" Ext

: 5.75" W x 8.75" H x 5.5" HCO

Black (BK)

GLASS Satin White SW

MATERIAL Aluminum, Glass