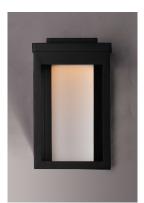

## **PRODUCT DESCRIPTION**

A classic style cast aluminum open frame finished in Black houses a variety of diffusers to create different design element to fit a wide range of home designs. You have your choice of Satin White or Water Glass cylinders and Clear Ribbed or stainless steel Mesh Screen square diffusers. The top housing conceals a high power LED light module with excellent color rendering as well as efficient lumens per watt. All of this at an unbelievable price.

: 6" W x 10" H x 6.5" Ext

: 5.75" W x 8.75" H x 5.5" HCO

Black (BK)

GLASS Satin White SW

MATERIAL Aluminum, Glass