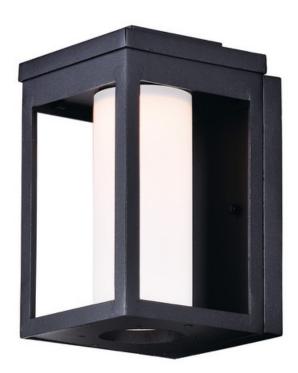

## **PRODUCT DESCRIPTION**

A classic style cast aluminum open frame finished in Black houses a variety of diffusers to create different design element to fit a wide range of home designs. You have your choice of Satin White or Water Glass cylinders and Clear Ribbed or stainless steel Mesh Screen square diffusers. The top housing conceals a high power LED light module with excellent color rendering as well as efficient lumens per watt. All of this at an unbelievable price.

: 6" W x 10" H x 6.5" Ext

: 5.75" W x 8.75" H x 5.5" HCO

Black (BK)

GLASS Satin White SW

MATERIAL Aluminum, Glass