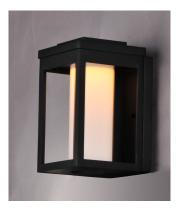

## **PRODUCT DESCRIPTION**

A classic style cast aluminum open frame finished in Black houses a variety of diffusers to create different design element to fit a wide range of home designs. You have your choice of Satin White or Water Glass cylinders and Clear Ribbed or stainless steel Mesh Screen square diffusers. The top housing conceals a high power LED light module with excellent color rendering as well as efficient lumens per watt. All of this at an unbelievable price.

: 6" W x 10" H x 6.5" Ext

: 5.75" W x 8.75" H x 5.5" HCO

Black (BK)

GLASS Satin White SW

MATERIAL Aluminum, Glass