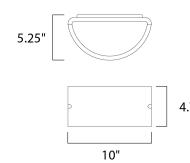

## **MEASUREMENTS**

DIMENSION : 10" W x 4.75" H x 5.25" Ext **BACK PLATE** : 3.75" W x 3.75" H x 2.5" HCO

HANGING WEIGHT : 1.8 lb

LAMPING

INPUT VOLTAGE : 120V

LUMENS : 1,355 Rated

**BULB** : 1 x 12W LED E26 Medium, 12W Total