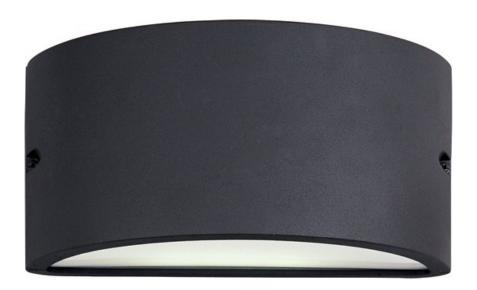

## PRODUCT DESCRIPTION

These Contemporary, European-designed outdoor fixtures are a perfect combination of energy efficiency and durability. The Zenith collection features die-cast metal frames painted with a polyurethane powder coat, finished in Architectural Bronze. The durable white acrylic lens diffuses the light nicely. The light source gives the ultimate in energy saving and long life.

#### **FINISHES OPTION**

Architectural Bronze (ABZ)