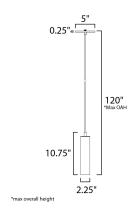

### **MEASUREMENTS**

DIMENSION : 2.25" L x 2.25" W x 10.75" H

MAX OAH : 120" OAH

CANOPY : 5" W x 0.25" H x 5" L

HANGING WEIGHT : 1.6 lb