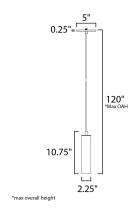

#### **MEASUREMENTS**

: 2.25" L x 2.25" W x 10.75" H DIMENSION

MAX OAH : 120" OAH

: 5" W x 0.25" H x 5" L CANOPY

HANGING WEIGHT : 1.6 lb