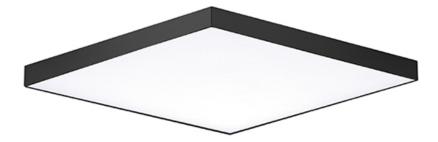

### **PRODUCT DESCRIPTION**

Thin discs of evenly illuminated LED create the impression of recessed lighting. The die-cast aluminum housings are available in White, Black, Satin Nickel, and Polished Chrome all with a thoughtfully recessed White polycarbonate diffuser. High efficiency and good color rendering make this a perfect choice for your next project.