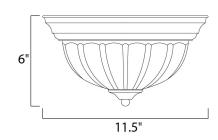

# **MEASUREMENTS**

**DIMENSION** : 11.5" L x 11.5" W x 6" H

MAX OAH : 6" OAH HANGING WEIGHT : 2.25 lb