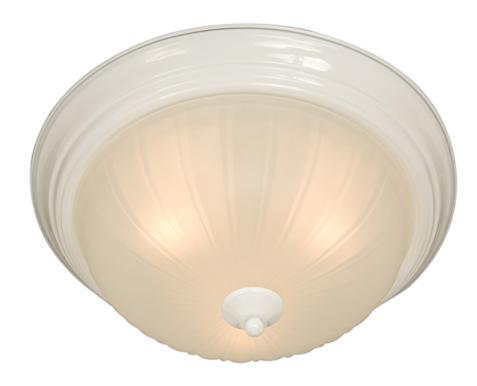

## **PRODUCT DESCRIPTION**

Maxim Lighting's commitment to both the residential lighting and the home building industries will assure you a product line focused on your lighting needs. With Maxim Lighting you will find quality product that is well designed, well priced and readily available.

## MEASUREMENTS

DIMENSION : 11.5" L x 11.5" W x 6" H MAX OAH : 6" OAH HANGING WEIGHT : 2.25 lb

:120V

LAMPING INPUT VOLTAGE

 BULB
 : 1 x 60W Incandescent E26 Medium , 60W Total

 BULB INCLUDED
 : (Not Included)

 DIMMABLE
 : Yes

FINISHES OPTION

GLASS Frosted FT

MATERIAL Glass, Steel

RATINGS CETLus Damp Location

ADDITIONAL OPERATING TEMPERATURE: -20°C (-4°F), 40°C (104°F)

Always consult a qualified electrician before installing any lighting product.