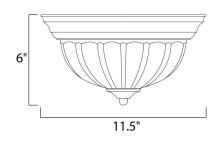

## MEASUREMENTS

DIMENSION : 11.5" L x 11.5" W x 6" H MAX OAH : 6" OAH HANGING WEIGHT : 2.25 lb

:120V

LAMPING INPUT VOLTAGE

 BULB
 : 1 x 60W Incandescent E26 Medium , 60W Total

 BULB INCLUDED
 : (Not Included)