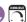

## **MEASUREMENTS**

DIMENSION : 13.5" L x 13.5" W x 6" H

HANGING WEIGHT : 2.73 lb

#### LAMPING

INPUT VOLTAGE : 120V

: 2 x 60W Incandescent E26 Medium , 120W Total

BULB INCLUDED : (Not Included)

DIMMABLE

## **FINISHES OPTION**

White (WT)

# **GLASS**

Frosted FT

## MATERIAL

Glass, Steel

### **RATINGS**

**CETLUS** Damp Location