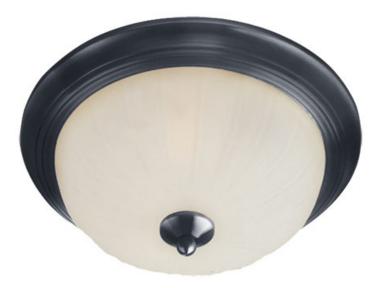

### PRODUCT DESCRIPTION

Maxim Lighting's commitment to both the residential lighting and the home building industries will assure you a product line focused on your lighting needs. With Maxim Lighting you will find quality product that is well designed, well priced and readily available.

#### LAMPING

INPUT VOLTAGE : 120V

: 2 x 60W Incandescent E26 Medium , 120W Total

BULB INCLUDED : (Not Included)

DIMMABLE

## MATERIAL

Glass, Steel

### **RATINGS**

**CETLUS** Damp Location