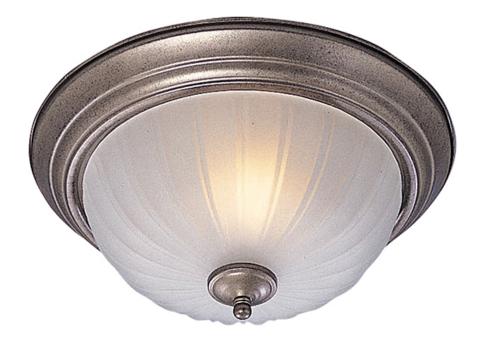

## **PRODUCT DESCRIPTION**

Maxim Lighting's commitment to both the residential lighting and the home building industries will assure you a product line focused on your lighting needs. With Maxim Lighting you will find quality product that is well designed, well priced and readily available.

## MEASUREMENTS DIMENSION

: 13.5" W x 6" H HANGING WEIGHT : 2.43 lb

÷

LAMPING BULB

DIMMABLE

: 2 x 60W Incandescent E26 Medium , 120W Total BULB INCLUDED : (Not Included)

## **FINISHES OPTION**

Frosted FT

MATERIAL Glass, Steel

RATINGS cETLus Dry Location

ADDITIONAL OPERATING TEMPERATURE: -20°C (-4°F), 40°C (104°F)

Always consult a qualified electrician before installing any lighting product.