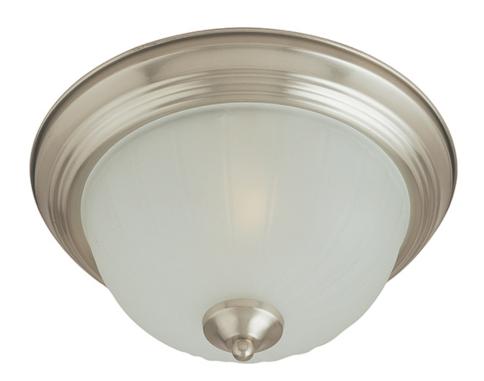

### PRODUCT DESCRIPTION

Maxim Lighting's commitment to both the residential lighting and the home building industries will assure you a product line focused on your lighting needs. With Maxim Lighting you will find quality product that is well designed, well priced and readily available.

#### LAMPING

INPUT VOLTAGE : 120V

: 2 x 60W Incandescent E26 Medium , 120W Total

BULB INCLUDED : (Not Included)

DIMMABLE

### **GLASS**

Frosted FT

## MATERIAL

Glass, Steel