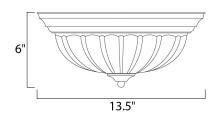

## MEASUREMENTS

DIMENSION HANGING WEIGHT : 13.5" L x 13.5" W x 6" H : 2.73 lb

LAMPING INPUT VOLTAGE BULB

BULB INCLUDED DIMMABLE

:120V : 2 x 60W Incandescent E26 Medium , 120W Total : (Not Included) :Yes