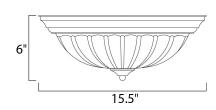

# **MEASUREMENTS**

DIMENSION : 15.5" L x 15.5" W x 6" H

HANGING WEIGHT : 4.19 lb