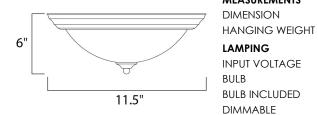

## MEASUREMENTS

DIMENSION

: 11.5" L x 11.5" W x 6" H : 2.25 lb

LAMPING INPUT VOLTAGE

BULB BULB INCLUDED DIMMABLE

:120V : 1 x 60W Incandescent E26 Medium , 60W Total : (Not Included) :