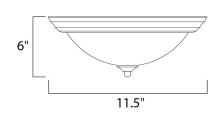

## **MEASUREMENTS**

DIMENSION : 11.5" L x 11.5" W x 6" H

HANGING WEIGHT : 2.25 lb