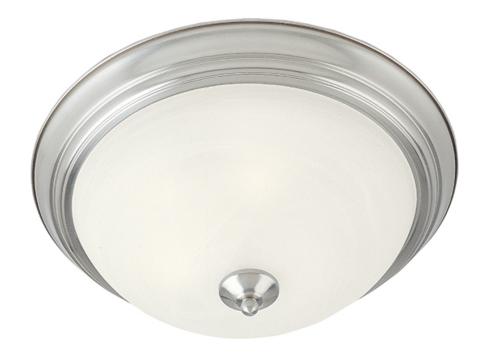

## **PRODUCT DESCRIPTION**

Maxim Lighting's commitment to both the residential lighting and the home building industries will assure you a product line focused on your lighting needs. With Maxim Lighting you will find quality product that is well designed, well priced and readily a

## MEASUREMENTS

DIMENSION : 11.5 HANGING WEIGHT : 2.25

:

: 11.5" L x 11.5" W x 6" H : 2.25 lb

 INPUT VOLTAGE
 : 120V

 BULB
 : 1 x 60W Incandescent E26 Medium , 60W Total

 BULB INCLUDED
 : (Not Included)

## FINISHES OPTION

GLASS

Marble MR

MATERIAL Glass, Steel

RATINGS CETLus Damp Location

ADDITIONAL OPERATING TEMPERATURE: -20°C (-4°F), 40°C (104°F)

Always consult a qualified electrician before installing any lighting product.