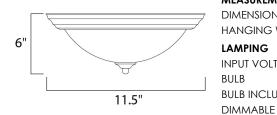

## MEASUREMENTS

DIMENSION : 11.5 HANGING WEIGHT : 2.25

:

: 11.5" L x 11.5" W x 6" H : 2.25 lb

 INPUT VOLTAGE
 : 120V

 BULB
 : 1 x 60W Incandescent E26 Medium , 60W Total

 BULB INCLUDED
 : (Not Included)