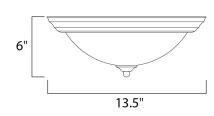

# **MEASUREMENTS**

DIMENSION : 13.5" L x 13.5" W x 6" H

HANGING WEIGHT : 2.73 lb