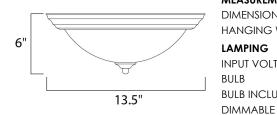

## MEASUREMENTS

DIMENSION : 13.5" L x 13.5" W x 6" H HANGING WEIGHT : 2.73 lb

LAMPING INPUT VOLTAGE : 120V

 INFOLVOLIAGE
 1200

 BULB
 : 2 x 60W Incandescent E26 Medium , 120W Total

 BULB INCLUDED
 : (Not Included)