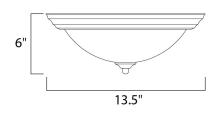

## MEASUREMENTS

DIMENSION : 13.5" L x 13.5" W x 6" H HANGING WEIGHT : 2.73 lb

**LAMPING** INPUT VOLTAGE BULB

BULB INCLUDED DIMMABLE : 2.73 lb

AGE : 120V : 2 x 60W Incandescent E26 Medium , 120W Total IDED : (Not Included) :