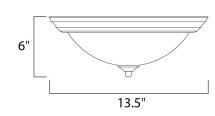

## **MEASUREMENTS**

DIMENSION : 13.5" L x 13.5" W x 6" H

HANGING WEIGHT : 2.73 lb