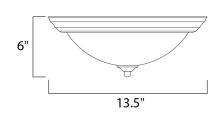

# **MEASUREMENTS**

DIMENSION : 13.5" L x 13.5" W x 6" H

HANGING WEIGHT : 2.73 lb