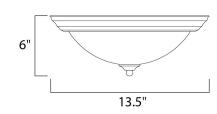

## **MEASUREMENTS**

DIMENSION : 13.5" L x 13.5" W x 6" H

HANGING WEIGHT : 2.73 lb