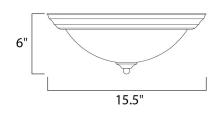

## MEASUREMENTS

DIMENSION : 15.5" L x 15.5" W x 6" H HANGING WEIGHT : 4.19 lb

LAMPING INPUT VOLTAGE : 1 BUILB

BULB BULB INCLUDED DIMMABLE

FAGE : 120V
: 3 x 60W Incandescent E26 Medium , 180W Total
JDED : (Not Included)
: