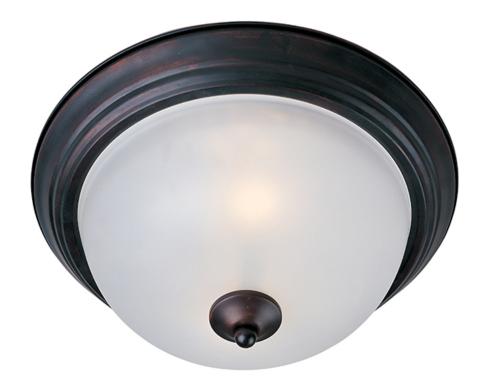

## **PRODUCT DESCRIPTION**

Maxim Lighting's commitment to both the residential lighting and the home building industries will assure you a product line focused on your lighting needs. With Maxim Lighting you will find quality product that is well designed, well priced and readily a

## MEASUREMENTS

DIMENSION : 15.5" L x 15.5" W x 6" H HANGING WEIGHT : 4.19 lb

LAMPING INPUT VOLTAGE :

BULB BULB INCLUDED DIMMABLE

AGE : 120V : 3 x 60W Incandescent E26 Medium , 180W Total DED : (Not Included) :

## FINISHES OPTION

**GLASS** Frosted FT

**MATERIAL** Glass, Steel

RATINGS cETLus Damp Location

ADDITIONAL OPERATING TEMPERATURE: -20°C (-4°F), 40°C (104°F)

PHOTOMETIC: Report Found Online

Always consult a qualified electrician before installing any lighting product.