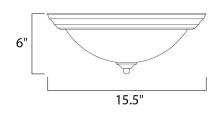

## MEASUREMENTS

DIMENSION : 15.5" L x 15.5" W x 6" H HANGING WEIGHT : 4.19 lb

LAMPING INPUT VOLTAGE :

BULB BULB INCLUDED DIMMABLE

AGE : 120V : 3 x 60W Incandescent E26 Medium , 180W Total DED : (Not Included) :