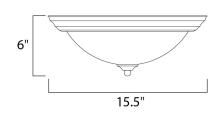

## **MEASUREMENTS**

DIMENSION : 15.5" L x 15.5" W x 6" H

HANGING WEIGHT : 4.19 lb