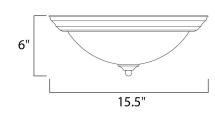

# **MEASUREMENTS**

DIMENSION : 15.5" L x 15.5" W x 6" H

HANGING WEIGHT : 4.19 lb