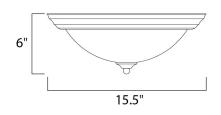

## MEASUREMENTS

DIMENSION : 15.5" L x 15.5" W x 6" H HANGING WEIGHT : 4.19 lb

:

**LAMPING** INPUT VOLTAGE BULB

BULB INCLUDED DIMMABLE

AGE : 120V : 3 x 60W Incandescent E26 Medium , 180W Total DED : (Not Included)