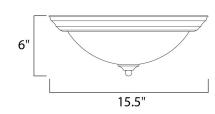

## **MEASUREMENTS**

: 15.5" L x 15.5" W x 6" H DIMENSION

HANGING WEIGHT : 4.19 lb